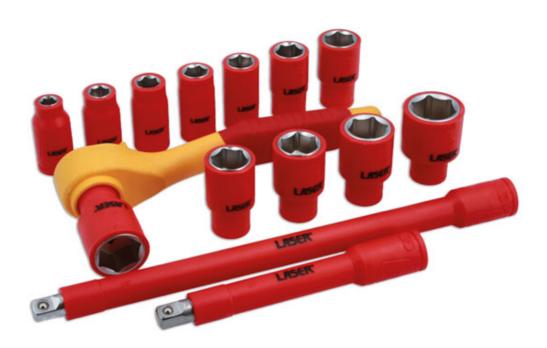

## VDE Insulated Socket Set 3/8"D 15pc

A fully insulated 3/8"D socket set, featuring a 45 tooth ratchet with a two colour soft grip ergonomic handle, 12 metric single hex sockets, and 2 extension bars. Manufactured to IEC60900 standards, for safe operator use on live circuits up to 1000v AC and 1500v DC, making them ideal for use by electricians, auto electricians or mechanics working on hybrid and electric vehicles.

## **Additional Information**

- Fully insulated 3/8"D 45 teeth ratchet mechanism. Length: 200mm.
- 12x 3/8"D single hex (6 pt) sockets. Sizes; 8, 9, 10, 11, 12, 13, 14, 16, 17, 18, 19, 21 & 22mm.
- 2x extension bars. Lengths: 125 & 250mm.
- VDE certified. Manufactured to IEC60900 standards, for safe operator use on live voltages up to 1000V AC / 1500V DC.
- Supplied in a heavy-duty plastic case with routed foam tray to retain tools securely.