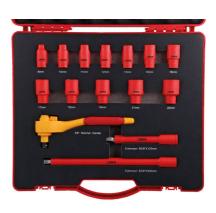

## VDE Insulated Socket Set 3/8"D 15pc

A fully insulated 3/8"D socket set, featuring a 45 tooth ratchet with a two colour soft grip ergonomic handle, 12 metric single hex sockets, and 2 extension bars. Manufactured to IEC60900 standards, for safe operator use on live circuits up to 1000v AC and 1500v DC, making them ideal for use by electricians, auto electricians or mechanics working on hybrid and electric vehicles.

## **Additional Information**

- Fully insulated 3/8"D 45 teeth ratchet mechanism. Length: 200mm.
- 12x 3/8"D single hex (6 pt) sockets. Sizes; 8, 9, 10, 11, 12, 13, 14, 16, 17, 18, 19, 21 & 22mm.
- 2x extension bars. Lengths: 125 & 250mm.
- VDE certified. Manufactured to IEC60900 standards, for safe operator use on live voltages up to 1000V AC / 1500V DC.
- Supplied in a heavy-duty plastic case with routed foam tray to retain tools securely.