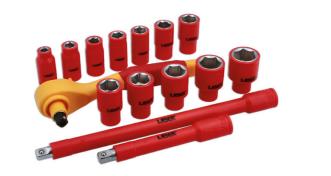

## VDE Insulated Socket Set 3/8"D 15pc

A fully insulated 3/8"D socket set, featuring a 45 tooth ratchet with a two colour soft grip ergonomic handle, 12 metric single hex sockets, and 2 extension bars. Manufactured to IEC60900 standards, for safe operator use on live circuits up to 1000v AC and 1500v DC, making them ideal for use by electricians, auto electricians or mechanics working on hybrid and electric vehicles.

## **Additional Information**

- Fully insulated 3/8"D 45 teeth ratchet mechanism. Length: 200mm.
- 12x 3/8"D single hex (6 pt) sockets. Sizes; 8, 9, 10, 11, 12, 13, 14, 16, 17, 18, 19, 21 & 22mm.
- 2x extension bars. Lengths: 125 & 250mm.
- VDE certified. Manufactured to IEC60900 standards, for safe operator use on live voltages up to 1000V AC / 1500V DC.
- Supplied in a heavy-duty plastic case with routed foam tray to retain tools securely.