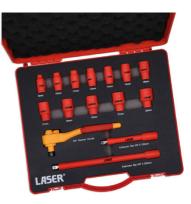

## **Additional Information**

- Fully insulated 3/8"D 45 teeth ratchet mechanism. Length: 200mm.
- 12x 3/8"D single hex (6 pt) sockets. Sizes; 8, 9, 10, 11, 12, 13, 14, 16, 17, 18, 19, 21 & 22mm.
- 2x extension bars. Lengths: 125 & 250mm.
- VDE certified. Manufactured to IEC60900 standards, for safe operator use on live voltages up to 1000V AC / 1500V DC.
- Supplied in a heavy-duty plastic case with routed foam tray to retain tools securely.