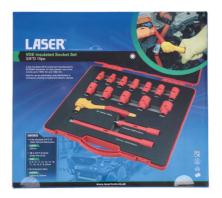

## VDE Insulated Socket Set 3/8"D 15pc

A fully insulated 3/8"D socket set, featuring a 45 tooth ratchet with a two colour soft grip ergonomic handle, 12 metric single hex sockets, and 2 extension bars. Manufactured to IEC60900 standards, for safe operator use on live circuits up to 1000v AC and 1500v DC, making them ideal for use by electricians, auto electricians or mechanics working on hybrid and electric vehicles.

## **Additional Information**

- Fully insulated 3/8"D 45 teeth ratchet mechanism. Length: 200mm.
- 12x 3/8"D single hex (6 pt) sockets. Sizes; 8, 9, 10, 11, 12, 13, 14, 16, 17, 18, 19, 21 & 22mm.
- 2x extension bars. Lengths: 125 & 250mm.
- VDE certified. Manufactured to IEC60900 standards, for safe operator use on live voltages up to 1000V AC / 1500V DC.
- Supplied in a heavy-duty plastic case with routed foam tray to retain tools securely.